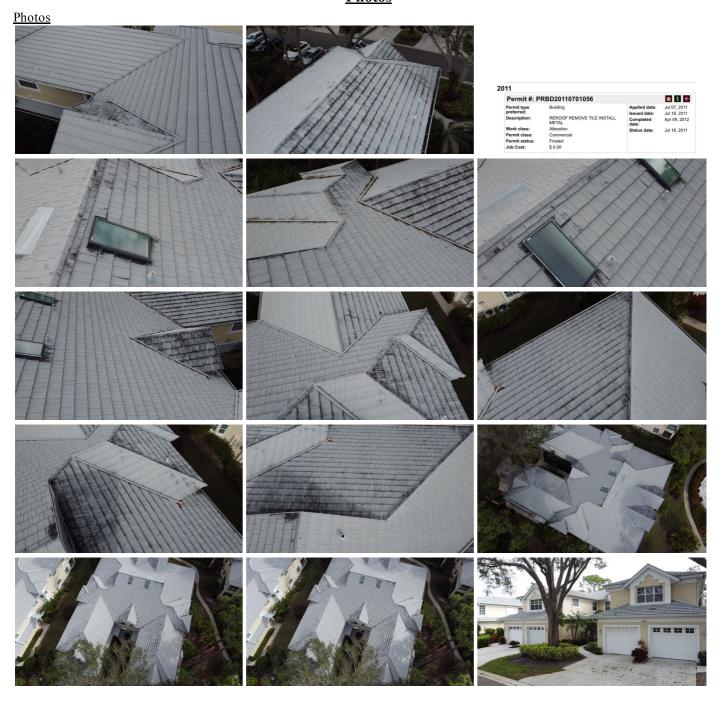

Uniform Mitigation Verification Inspection Form

Maintain a copy of this form and any documentation provided with the insurance policy

Inspection Date: 02/06/2024

| Owner Inform                  | ation                                                                                                                    |                                                                              |                                                                            |                                       |                                                                                                                                                                                                                                                                                                                                                                                                                                                                                                                                                                                                                                                                                                                                                                                                                                                                                                                                                                                                                                                                                                                                                                                                                                                                                                                                                                                                                                                                                                                                                                                                                                                                                                                                                                                                                                                                                                                                                                                                                                                                                                                               |                            |
|-------------------------------|--------------------------------------------------------------------------------------------------------------------------|------------------------------------------------------------------------------|----------------------------------------------------------------------------|---------------------------------------|-------------------------------------------------------------------------------------------------------------------------------------------------------------------------------------------------------------------------------------------------------------------------------------------------------------------------------------------------------------------------------------------------------------------------------------------------------------------------------------------------------------------------------------------------------------------------------------------------------------------------------------------------------------------------------------------------------------------------------------------------------------------------------------------------------------------------------------------------------------------------------------------------------------------------------------------------------------------------------------------------------------------------------------------------------------------------------------------------------------------------------------------------------------------------------------------------------------------------------------------------------------------------------------------------------------------------------------------------------------------------------------------------------------------------------------------------------------------------------------------------------------------------------------------------------------------------------------------------------------------------------------------------------------------------------------------------------------------------------------------------------------------------------------------------------------------------------------------------------------------------------------------------------------------------------------------------------------------------------------------------------------------------------------------------------------------------------------------------------------------------------|----------------------------|
| Owner Name:                   | Steeplechase Condo                                                                                                       |                                                                              |                                                                            | Contact Perso                         | n: Steeplech                                                                                                                                                                                                                                                                                                                                                                                                                                                                                                                                                                                                                                                                                                                                                                                                                                                                                                                                                                                                                                                                                                                                                                                                                                                                                                                                                                                                                                                                                                                                                                                                                                                                                                                                                                                                                                                                                                                                                                                                                                                                                                                  | ase Condo                  |
| Address:                      | 2828 Aintree Lane, Bldg                                                                                                  | I                                                                            |                                                                            | Home Phone:                           |                                                                                                                                                                                                                                                                                                                                                                                                                                                                                                                                                                                                                                                                                                                                                                                                                                                                                                                                                                                                                                                                                                                                                                                                                                                                                                                                                                                                                                                                                                                                                                                                                                                                                                                                                                                                                                                                                                                                                                                                                                                                                                                               |                            |
| City:                         | Naples                                                                                                                   | Zip: 34112                                                                   |                                                                            | Work Phone:                           |                                                                                                                                                                                                                                                                                                                                                                                                                                                                                                                                                                                                                                                                                                                                                                                                                                                                                                                                                                                                                                                                                                                                                                                                                                                                                                                                                                                                                                                                                                                                                                                                                                                                                                                                                                                                                                                                                                                                                                                                                                                                                                                               |                            |
| County:                       | Collier County                                                                                                           |                                                                              |                                                                            | Cell Phone:                           |                                                                                                                                                                                                                                                                                                                                                                                                                                                                                                                                                                                                                                                                                                                                                                                                                                                                                                                                                                                                                                                                                                                                                                                                                                                                                                                                                                                                                                                                                                                                                                                                                                                                                                                                                                                                                                                                                                                                                                                                                                                                                                                               |                            |
| Insurance Com                 | pany:                                                                                                                    |                                                                              |                                                                            | Policy #:                             |                                                                                                                                                                                                                                                                                                                                                                                                                                                                                                                                                                                                                                                                                                                                                                                                                                                                                                                                                                                                                                                                                                                                                                                                                                                                                                                                                                                                                                                                                                                                                                                                                                                                                                                                                                                                                                                                                                                                                                                                                                                                                                                               |                            |
| Year of Home:                 | 1990                                                                                                                     | # of Stories: 2                                                              |                                                                            | Email:                                |                                                                                                                                                                                                                                                                                                                                                                                                                                                                                                                                                                                                                                                                                                                                                                                                                                                                                                                                                                                                                                                                                                                                                                                                                                                                                                                                                                                                                                                                                                                                                                                                                                                                                                                                                                                                                                                                                                                                                                                                                                                                                                                               |                            |
| accompany thi                 | ocumentation used in valid<br>is form. At least one photog<br>insurer may ask additiona                                  | graph must accompan                                                          | y this form to validat                                                     | e each attribut                       | te marked in                                                                                                                                                                                                                                                                                                                                                                                                                                                                                                                                                                                                                                                                                                                                                                                                                                                                                                                                                                                                                                                                                                                                                                                                                                                                                                                                                                                                                                                                                                                                                                                                                                                                                                                                                                                                                                                                                                                                                                                                                                                                                                                  |                            |
|                               | ode: Was the structure built<br>he HVHZ (Miami-Dade or E                                                                 |                                                                              |                                                                            |                                       |                                                                                                                                                                                                                                                                                                                                                                                                                                                                                                                                                                                                                                                                                                                                                                                                                                                                                                                                                                                                                                                                                                                                                                                                                                                                                                                                                                                                                                                                                                                                                                                                                                                                                                                                                                                                                                                                                                                                                                                                                                                                                                                               | or homes                   |
|                               | t in compliance with the FE<br>date after 3/1/2002: Buildir                                                              |                                                                              |                                                                            |                                       |                                                                                                                                                                                                                                                                                                                                                                                                                                                                                                                                                                                                                                                                                                                                                                                                                                                                                                                                                                                                                                                                                                                                                                                                                                                                                                                                                                                                                                                                                                                                                                                                                                                                                                                                                                                                                                                                                                                                                                                                                                                                                                                               | it application             |
| 1996 p                        | the HVHZ Only: Built in co<br>rovide a permit application<br>D/YYYY)//                                                   | with a date after 9/1/1                                                      | 3C-94: Year Built<br>994: Building Permit                                  | For ho<br>Application Da              | omes built in i                                                                                                                                                                                                                                                                                                                                                                                                                                                                                                                                                                                                                                                                                                                                                                                                                                                                                                                                                                                                                                                                                                                                                                                                                                                                                                                                                                                                                                                                                                                                                                                                                                                                                                                                                                                                                                                                                                                                                                                                                                                                                                               | 1994, 1995, an             |
|                               | nown or does not meet the                                                                                                |                                                                              | r "A" or "B"                                                               |                                       |                                                                                                                                                                                                                                                                                                                                                                                                                                                                                                                                                                                                                                                                                                                                                                                                                                                                                                                                                                                                                                                                                                                                                                                                                                                                                                                                                                                                                                                                                                                                                                                                                                                                                                                                                                                                                                                                                                                                                                                                                                                                                                                               |                            |
| number OR                     | rings: Select all roof covering Year of Original Installation overing identified.                                        | C 11                                                                         |                                                                            |                                       |                                                                                                                                                                                                                                                                                                                                                                                                                                                                                                                                                                                                                                                                                                                                                                                                                                                                                                                                                                                                                                                                                                                                                                                                                                                                                                                                                                                                                                                                                                                                                                                                                                                                                                                                                                                                                                                                                                                                                                                                                                                                                                                               | 1.1                        |
| 2.1 Roof                      | Covering Type                                                                                                            | Permit Application Date                                                      | FBC or MDC<br>Product Approval                                             | ¥                                     | Installation or<br>Replacement                                                                                                                                                                                                                                                                                                                                                                                                                                                                                                                                                                                                                                                                                                                                                                                                                                                                                                                                                                                                                                                                                                                                                                                                                                                                                                                                                                                                                                                                                                                                                                                                                                                                                                                                                                                                                                                                                                                                                                                                                                                                                                | Provided for<br>Compliance |
| 1. As                         | sphalt/Fiberglass Shingle                                                                                                | //                                                                           |                                                                            |                                       |                                                                                                                                                                                                                                                                                                                                                                                                                                                                                                                                                                                                                                                                                                                                                                                                                                                                                                                                                                                                                                                                                                                                                                                                                                                                                                                                                                                                                                                                                                                                                                                                                                                                                                                                                                                                                                                                                                                                                                                                                                                                                                                               |                            |
| ☐ 2. Cc                       | oncrete/Clay Tile                                                                                                        | //                                                                           | -                                                                          |                                       |                                                                                                                                                                                                                                                                                                                                                                                                                                                                                                                                                                                                                                                                                                                                                                                                                                                                                                                                                                                                                                                                                                                                                                                                                                                                                                                                                                                                                                                                                                                                                                                                                                                                                                                                                                                                                                                                                                                                                                                                                                                                                                                               |                            |
| <b>✓</b> 3. M                 | etal                                                                                                                     | <u>07/07/2011</u>                                                            | PRBD20110701056                                                            | <u> </u>                              | 2011                                                                                                                                                                                                                                                                                                                                                                                                                                                                                                                                                                                                                                                                                                                                                                                                                                                                                                                                                                                                                                                                                                                                                                                                                                                                                                                                                                                                                                                                                                                                                                                                                                                                                                                                                                                                                                                                                                                                                                                                                                                                                                                          |                            |
| ☐ 4. Bu                       | uilt Up                                                                                                                  | //                                                                           | -                                                                          |                                       |                                                                                                                                                                                                                                                                                                                                                                                                                                                                                                                                                                                                                                                                                                                                                                                                                                                                                                                                                                                                                                                                                                                                                                                                                                                                                                                                                                                                                                                                                                                                                                                                                                                                                                                                                                                                                                                                                                                                                                                                                                                                                                                               |                            |
| 5. M                          | embrane                                                                                                                  | //                                                                           | -                                                                          |                                       |                                                                                                                                                                                                                                                                                                                                                                                                                                                                                                                                                                                                                                                                                                                                                                                                                                                                                                                                                                                                                                                                                                                                                                                                                                                                                                                                                                                                                                                                                                                                                                                                                                                                                                                                                                                                                                                                                                                                                                                                                                                                                                                               |                            |
| ☐ 6. Ot                       | her                                                                                                                      | /                                                                            | -                                                                          |                                       |                                                                                                                                                                                                                                                                                                                                                                                                                                                                                                                                                                                                                                                                                                                                                                                                                                                                                                                                                                                                                                                                                                                                                                                                                                                                                                                                                                                                                                                                                                                                                                                                                                                                                                                                                                                                                                                                                                                                                                                                                                                                                                                               |                            |
|                               | roof coverings listed above ation OR have a roofing per                                                                  |                                                                              |                                                                            |                                       | -                                                                                                                                                                                                                                                                                                                                                                                                                                                                                                                                                                                                                                                                                                                                                                                                                                                                                                                                                                                                                                                                                                                                                                                                                                                                                                                                                                                                                                                                                                                                                                                                                                                                                                                                                                                                                                                                                                                                                                                                                                                                                                                             |                            |
|                               | roof coverings have a Miam<br>g permit application after 9/                                                              |                                                                              |                                                                            |                                       |                                                                                                                                                                                                                                                                                                                                                                                                                                                                                                                                                                                                                                                                                                                                                                                                                                                                                                                                                                                                                                                                                                                                                                                                                                                                                                                                                                                                                                                                                                                                                                                                                                                                                                                                                                                                                                                                                                                                                                                                                                                                                                                               |                            |
| ☐ C. One                      | or more roof coverings do                                                                                                | not meet the requirement                                                     | nts of Answer "A" or "                                                     | В".                                   |                                                                                                                                                                                                                                                                                                                                                                                                                                                                                                                                                                                                                                                                                                                                                                                                                                                                                                                                                                                                                                                                                                                                                                                                                                                                                                                                                                                                                                                                                                                                                                                                                                                                                                                                                                                                                                                                                                                                                                                                                                                                                                                               |                            |
| ☐ D. No r                     | oof coverings meet the requ                                                                                              | irements of Answer "A                                                        | a" or "B".                                                                 |                                       |                                                                                                                                                                                                                                                                                                                                                                                                                                                                                                                                                                                                                                                                                                                                                                                                                                                                                                                                                                                                                                                                                                                                                                                                                                                                                                                                                                                                                                                                                                                                                                                                                                                                                                                                                                                                                                                                                                                                                                                                                                                                                                                               |                            |
| 3 Roof Deck                   | <b>Attachment:</b> What is the <b>we</b>                                                                                 | eakest form of roof decl                                                     | k attachment?                                                              |                                       |                                                                                                                                                                                                                                                                                                                                                                                                                                                                                                                                                                                                                                                                                                                                                                                                                                                                                                                                                                                                                                                                                                                                                                                                                                                                                                                                                                                                                                                                                                                                                                                                                                                                                                                                                                                                                                                                                                                                                                                                                                                                                                                               |                            |
| ☐ A. Plyv<br>inches<br>wood s | wood/Oriented strand board o.c.) by staples or 6d nails shakes or wood shinglesOlg that has an equivalent mea            | (OSB) roof sheathing a<br>spaced at 6" along the 6<br>R- Any system of screw | attached to the roof truedge and 12" in the fiers, nails, adhesives, other | eldOR-Batter<br>ner deck fasten:      | n decking sup                                                                                                                                                                                                                                                                                                                                                                                                                                                                                                                                                                                                                                                                                                                                                                                                                                                                                                                                                                                                                                                                                                                                                                                                                                                                                                                                                                                                                                                                                                                                                                                                                                                                                                                                                                                                                                                                                                                                                                                                                                                                                                                 | porting                    |
| maxim screws,                 | wood/OSB roof sheathing w<br>um of 24"inches o.c.) by 8d<br>nails, adhesives, other decl<br>resistance 8d nails spaced a | common nails spaced<br>k fastening system or tr                              | a maximum of 12" incurs/rafter spacing that                                | ches in the field<br>is shown to ha   | dOR- Any sy<br>ve an equival                                                                                                                                                                                                                                                                                                                                                                                                                                                                                                                                                                                                                                                                                                                                                                                                                                                                                                                                                                                                                                                                                                                                                                                                                                                                                                                                                                                                                                                                                                                                                                                                                                                                                                                                                                                                                                                                                                                                                                                                                                                                                                  | estem of<br>ent or         |
| maxim<br>lumber               | wood/OSB roof sheathing w<br>um of 24"inches o.c.) by 8d<br>/Tongue & Groove decking<br>un 6 inches in width)OR-         | common nails spaced with a minimum of 2                                      | a maximum of 6" inch<br>nails per board (or 1 na                           | nes in the field.<br>ail per board if | -OR- Dimens<br>each board is                                                                                                                                                                                                                                                                                                                                                                                                                                                                                                                                                                                                                                                                                                                                                                                                                                                                                                                                                                                                                                                                                                                                                                                                                                                                                                                                                                                                                                                                                                                                                                                                                                                                                                                                                                                                                                                                                                                                                                                                                                                                                                  | ional<br>equal to or       |
| Inspectors Ini                | tials MM Pr                                                                                                              | operty Address                                                               | 2828 Aintree Lane, Blo                                                     | lg I, Naples, FL                      | 34112                                                                                                                                                                                                                                                                                                                                                                                                                                                                                                                                                                                                                                                                                                                                                                                                                                                                                                                                                                                                                                                                                                                                                                                                                                                                                                                                                                                                                                                                                                                                                                                                                                                                                                                                                                                                                                                                                                                                                                                                                                                                                                                         |                            |
| -                             |                                                                                                                          |                                                                              |                                                                            |                                       |                                                                                                                                                                                                                                                                                                                                                                                                                                                                                                                                                                                                                                                                                                                                                                                                                                                                                                                                                                                                                                                                                                                                                                                                                                                                                                                                                                                                                                                                                                                                                                                                                                                                                                                                                                                                                                                                                                                                                                                                                                                                                                                               |                            |
| inaccuracies f                | tion form is valid for up to<br>ound on the form.<br>(Rev. 01/12) Adopted by Ri                                          |                                                                              | u no material changes                                                      |                                       | de to the structure of |                            |