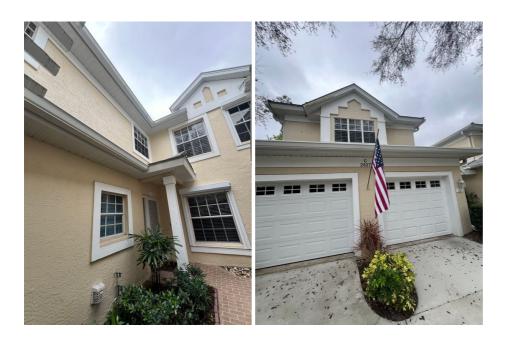

7. Opening Protection: What is the weakest form of wind borne debris protection installed on the structure? First, use the table to determine the weakest form of protection for each category of opening. **Second**, (a) check one answer below (A, B, C, N, or X) based upon the lowest protection level for ALL Glazed openings and (b) check the protection level for all Non-Glazed openings (.1, .2, or .3) as applicable. Non-Glazed **Glazed Openings Opening Protection Level Chart** Openings Place an "X" in each row to identify all forms of protection in use for each Windows opening type. Check only one answer below (A thru X), based on the weakest Entry Garage Glass Garage Skylights or Entry form of protection (lowest row) for any of the Glazed openings and indicate the Block Doors Doors Doors Doors weakest form of protection (lowest row) for Non-Glazed openings. Not Applicable- there are no openings of this type on the structure Χ Χ Verified cyclic pressure & large missile (9-lb for windows doors/4.5 lb for skylights) A В Verified cyclic pressure & large missile (4-8 lb for windows doors/2 lb for skylights) C Verified plywood/OSB meeting Table 1609.1.2 of the FBC 2007 Verified Non-Glazed Entry or Garage doors indicating compliance with ASTM E 330, D ANSI/DASMA 108, or PA/TAS 202 for wind pressure resistance Opening Protection products that appear to be A or B but are not verified N Other protective coverings that cannot be identified as A, B, or C X No Windborne Debris Protection Χ Χ Χ Χ A. Exterior Openings Cyclic Pressure and 9-lb Large Missile (4.5 lb for skylights only) All Glazed openings are protected at a minimum, with impact resistant coverings or products listed as wind borne debris protection devices in the product approval system of the State of Florida or Miami-Dade County and meet the requirements of one of the following for "Cyclic Pressure and Large Missile Impact" (Level A in the table above). • Miami-Dade County PA 201, 202, and 203 • Florida Building Code Testing Application Standard (TAS) 201, 202, and 203 • American Society for Testing and Materials (ASTM) E 1886 and ASTM E 1996 • Southern Standards Technical Document (SSTD) 12 • For Skylights Only: ASTM E 1886 and ASTM E 1996 For Garage Doors Only: ANSI/DASMA 115 ☐ A.1 All Non-Glazed openings classified as A in the table above, or no Non-Glazed openings exist A.2 One or More Non-Glazed openings classified as Level D in the table above, and no Non-Glazed openings classified as Level B, C, N, or X in the table above A.3 One or More Non-Glazed Openings is classified as Level B, C, N, or X in the table above exist B. Exterior Opening Protection-Cyclic Pressure and 4 to 8-lb Large Missile (2-4.5 lb for skylights only) All Glazed openings are protected, at a minimum, with impact resistant coverings or products listed as windborne debris protection devices in the product approval system of the State of Florida or Miami-Dade County and meet the requirements of one of the following for "Cyclic Pressure and Large Missile Impact" (Level B in the table above): • ASTM E 1886 and ASTM E 1996 (Large Missile - 4.5 lb.) • SSTD 12 (Large Missile - 4 lb. to 8 lb.) • For Skylights Only: ASTM E 1886 and ASTM E 1996 (Large Missile - 2 to 4.5 lb.) ☐ B.1 All Non-Glazed openings classified as A or B in the table above, or no Non-Glazed openings exist ☐ B.2 One or More Non-Glazed openings classified as Level D in the table above, and no Non-Glazed openings classified as Level C, N, or X in the table above B.3 One or More Non-Glazed openings is classified as Level C, N, or X in the table above □ C. Exterior Opening Protection- Wood Structural Panels meeting FBC 2007 All Glazed openings are covered with plywood/OSB meeting the requirements of Table 1609.1.2 of the FBC 2007 (Level C in the table above). C.1 All Non-Glazed openings classified as A, B, or C in the table above, or no Non-Glazed openings exist ☐ C.2 One or More Non-Glazed openings classified as Level D in the table above, and no Non-Glazed openings classified as Level N or X in the table above ☐ C.3 One or More Non-Glazed openings is classified as Level N or X in the table above Inspectors Initials MM Property Address 2827 Aintree Lane, Bldg C, Naples, FL 34112