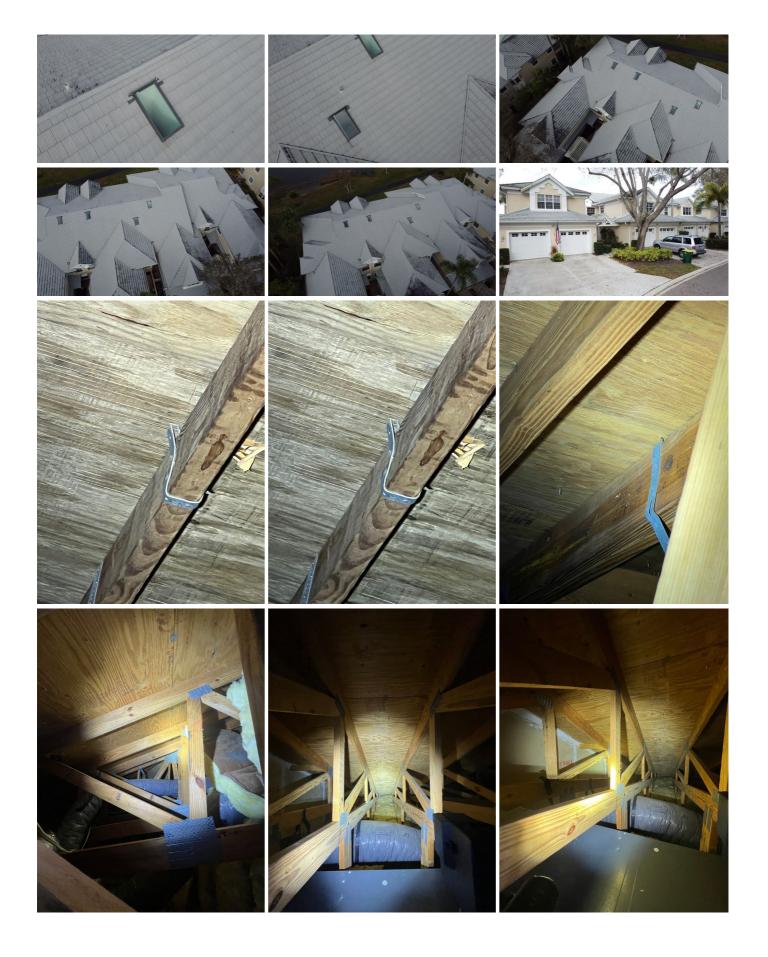

|    |              | in the field                                                                   | n the field or has a mean uplift resistance of at least 182 psf.                                                                                                                                                                                                                                                                                                                                                                                                                                                                                                                                                                                                                                                                                                                                                                                                                                                                       |                |  |  |  |  |  |  |
|----|--------------|--------------------------------------------------------------------------------|----------------------------------------------------------------------------------------------------------------------------------------------------------------------------------------------------------------------------------------------------------------------------------------------------------------------------------------------------------------------------------------------------------------------------------------------------------------------------------------------------------------------------------------------------------------------------------------------------------------------------------------------------------------------------------------------------------------------------------------------------------------------------------------------------------------------------------------------------------------------------------------------------------------------------------------|----------------|--|--|--|--|--|--|
|    |              | D. Reinford                                                                    | D. Reinforced Concrete Roof Deck.                                                                                                                                                                                                                                                                                                                                                                                                                                                                                                                                                                                                                                                                                                                                                                                                                                                                                                      |                |  |  |  |  |  |  |
|    |              | E. Other:                                                                      | . Other:                                                                                                                                                                                                                                                                                                                                                                                                                                                                                                                                                                                                                                                                                                                                                                                                                                                                                                                               |                |  |  |  |  |  |  |
|    |              | F. Unknow                                                                      | F. Unknown or unidentified.                                                                                                                                                                                                                                                                                                                                                                                                                                                                                                                                                                                                                                                                                                                                                                                                                                                                                                            |                |  |  |  |  |  |  |
|    |              | G. No attic                                                                    | access.                                                                                                                                                                                                                                                                                                                                                                                                                                                                                                                                                                                                                                                                                                                                                                                                                                                                                                                                |                |  |  |  |  |  |  |
| 4. |              |                                                                                | Attachment: What is the <u>WEAKEST</u> roof to wall connection? (Do not include attachment of hip/varethe inside or outside corner of the roof in determination of WEAKEST type)                                                                                                                                                                                                                                                                                                                                                                                                                                                                                                                                                                                                                                                                                                                                                       | alley jacks    |  |  |  |  |  |  |
|    |              | A. Toe Nai                                                                     | ils                                                                                                                                                                                                                                                                                                                                                                                                                                                                                                                                                                                                                                                                                                                                                                                                                                                                                                                                    |                |  |  |  |  |  |  |
|    |              |                                                                                | Truss/rafter anchored to top plate of wall using nails driven at an angle through the truss/rafter an the top plate of the wall, or                                                                                                                                                                                                                                                                                                                                                                                                                                                                                                                                                                                                                                                                                                                                                                                                    | d attached to  |  |  |  |  |  |  |
|    |              |                                                                                | Metal connectors that do not meet the minimal conditions or requirements of B, C, or D                                                                                                                                                                                                                                                                                                                                                                                                                                                                                                                                                                                                                                                                                                                                                                                                                                                 |                |  |  |  |  |  |  |
|    | Mi           | nimal cond                                                                     | litions to qualify for categories B, C, or D. All visible metal connectors are:                                                                                                                                                                                                                                                                                                                                                                                                                                                                                                                                                                                                                                                                                                                                                                                                                                                        |                |  |  |  |  |  |  |
|    |              | Secured to truss/rafter with a minimum of three (3) nails, and                 |                                                                                                                                                                                                                                                                                                                                                                                                                                                                                                                                                                                                                                                                                                                                                                                                                                                                                                                                        |                |  |  |  |  |  |  |
|    |              | <b>~</b>                                                                       | Attached to the wall top plate of the wall framing, or embedded in the bond beam, with less than a from the blocking or truss/rafter <b>and</b> blocked no more than 1.5" of the truss/rafter, <b>and</b> free of visit corrosion.                                                                                                                                                                                                                                                                                                                                                                                                                                                                                                                                                                                                                                                                                                     |                |  |  |  |  |  |  |
|    |              | B. Clips                                                                       |                                                                                                                                                                                                                                                                                                                                                                                                                                                                                                                                                                                                                                                                                                                                                                                                                                                                                                                                        |                |  |  |  |  |  |  |
|    |              |                                                                                | Metal connectors that do not wrap over the top of the truss/rafter, or                                                                                                                                                                                                                                                                                                                                                                                                                                                                                                                                                                                                                                                                                                                                                                                                                                                                 |                |  |  |  |  |  |  |
|    |              |                                                                                | Metal connectors with a minimum of 1 strap that wraps over the top of the truss/rafter and does no nail position requirements of C or D, but is secured with a minimum of 3 nails.                                                                                                                                                                                                                                                                                                                                                                                                                                                                                                                                                                                                                                                                                                                                                     | ot meet the    |  |  |  |  |  |  |
|    | ✓            | C. Single V                                                                    | Wraps                                                                                                                                                                                                                                                                                                                                                                                                                                                                                                                                                                                                                                                                                                                                                                                                                                                                                                                                  |                |  |  |  |  |  |  |
|    |              |                                                                                | Metal connectors consisting of a single strap that wraps over the top of the truss/rafter and is secu minimum of 2 nails on the front side and a minimum of 1 nail on the opposing side.                                                                                                                                                                                                                                                                                                                                                                                                                                                                                                                                                                                                                                                                                                                                               | red with a     |  |  |  |  |  |  |
|    |              | D. Double                                                                      | ouble Wraps                                                                                                                                                                                                                                                                                                                                                                                                                                                                                                                                                                                                                                                                                                                                                                                                                                                                                                                            |                |  |  |  |  |  |  |
|    |              |                                                                                | Metal Connectors consisting of 2 separate straps that are attached to the wall frame, or embedded beam, on either side of the truss/rafter where each strap wraps over the top of the truss/rafter and is a minimum of 2 nails on the front side, and a minimum of 1 nail on the opposing side, <b>or</b>                                                                                                                                                                                                                                                                                                                                                                                                                                                                                                                                                                                                                              |                |  |  |  |  |  |  |
|    |              |                                                                                | Metal connectors consisting of a single strap that wraps over the top of the truss/rafter, is secured both sides, and is secured to the top plate with a minimum of three nails on each side.                                                                                                                                                                                                                                                                                                                                                                                                                                                                                                                                                                                                                                                                                                                                          | to the wall on |  |  |  |  |  |  |
|    |              | E. Structural Anchor bolts structurally connected or reinforced concrete roof. |                                                                                                                                                                                                                                                                                                                                                                                                                                                                                                                                                                                                                                                                                                                                                                                                                                                                                                                                        |                |  |  |  |  |  |  |
|    |              | F. Other                                                                       |                                                                                                                                                                                                                                                                                                                                                                                                                                                                                                                                                                                                                                                                                                                                                                                                                                                                                                                                        |                |  |  |  |  |  |  |
|    |              | G. Unknown or unidentified                                                     |                                                                                                                                                                                                                                                                                                                                                                                                                                                                                                                                                                                                                                                                                                                                                                                                                                                                                                                                        |                |  |  |  |  |  |  |
|    |              | H. No attic                                                                    | access                                                                                                                                                                                                                                                                                                                                                                                                                                                                                                                                                                                                                                                                                                                                                                                                                                                                                                                                 |                |  |  |  |  |  |  |
| 5. | wal          |                                                                                | <u>y:</u> What is the roof shape? (Do not consider roofs of porches or carports that are attached only to the structure over unenclosed space in the determination of roof perimeter or roof area for roof geometry.)                                                                                                                                                                                                                                                                                                                                                                                                                                                                                                                                                                                                                                                                                                                  |                |  |  |  |  |  |  |
|    | V            | A. Hip Ro                                                                      | Hip roof with no other roof shapes greater than 10% of the total roof system perimeterfeet; Total roof system perimeter:feet; Total roof system perimeter: |                |  |  |  |  |  |  |
|    |              | B. Flat Ro                                                                     | Roof on a building with 5 or more units where at least 90% of the main roof area has roof slope of less than 2:12. Roof area with slope less than 2:12 sq ft; Total rarea sq ft                                                                                                                                                                                                                                                                                                                                                                                                                                                                                                                                                                                                                                                                                                                                                        |                |  |  |  |  |  |  |
|    |              | C. Other R                                                                     | •                                                                                                                                                                                                                                                                                                                                                                                                                                                                                                                                                                                                                                                                                                                                                                                                                                                                                                                                      |                |  |  |  |  |  |  |
| 6  | Saa          | ondowy Wo                                                                      | tow Desigtance (SWD) (standard underlayments or hot manned falts do not qualify as an SWD)                                                                                                                                                                                                                                                                                                                                                                                                                                                                                                                                                                                                                                                                                                                                                                                                                                             |                |  |  |  |  |  |  |
| 0. |              | •                                                                              | ter Resistance (SWR): (standard underlayments or hot-mopped felts do not qualify as an SWR)                                                                                                                                                                                                                                                                                                                                                                                                                                                                                                                                                                                                                                                                                                                                                                                                                                            | liad dimaatly  |  |  |  |  |  |  |
|    |              | to the s                                                                       | also called Sealed Roof Deck) Self-adhering polymer modified-bitumen roofing underlayment apposheathing or foam adhesive SWR barrier (not foamed-on insulation) applied as a supplemental meaning from water intrusion in the event of roof covering loss.                                                                                                                                                                                                                                                                                                                                                                                                                                                                                                                                                                                                                                                                             |                |  |  |  |  |  |  |
|    |              | B. No SW                                                                       | TR.                                                                                                                                                                                                                                                                                                                                                                                                                                                                                                                                                                                                                                                                                                                                                                                                                                                                                                                                    |                |  |  |  |  |  |  |
|    | $\checkmark$ | C. Unkno                                                                       | wn or undetermined.                                                                                                                                                                                                                                                                                                                                                                                                                                                                                                                                                                                                                                                                                                                                                                                                                                                                                                                    |                |  |  |  |  |  |  |
|    |              |                                                                                |                                                                                                                                                                                                                                                                                                                                                                                                                                                                                                                                                                                                                                                                                                                                                                                                                                                                                                                                        |                |  |  |  |  |  |  |
| I  | nspe         | ctors Initials                                                                 | s MM Property Address 2827 Aintree Lane, Bldg C , Naples, FL 34112                                                                                                                                                                                                                                                                                                                                                                                                                                                                                                                                                                                                                                                                                                                                                                                                                                                                     |                |  |  |  |  |  |  |

spacing that is shown to have an equivalent or greater resistance than 8d common nails spaced a maximum of 6 inches

This verification form is valid for up to five (5) years provided no material changes have been made to the structure or inaccuracies found on the form.