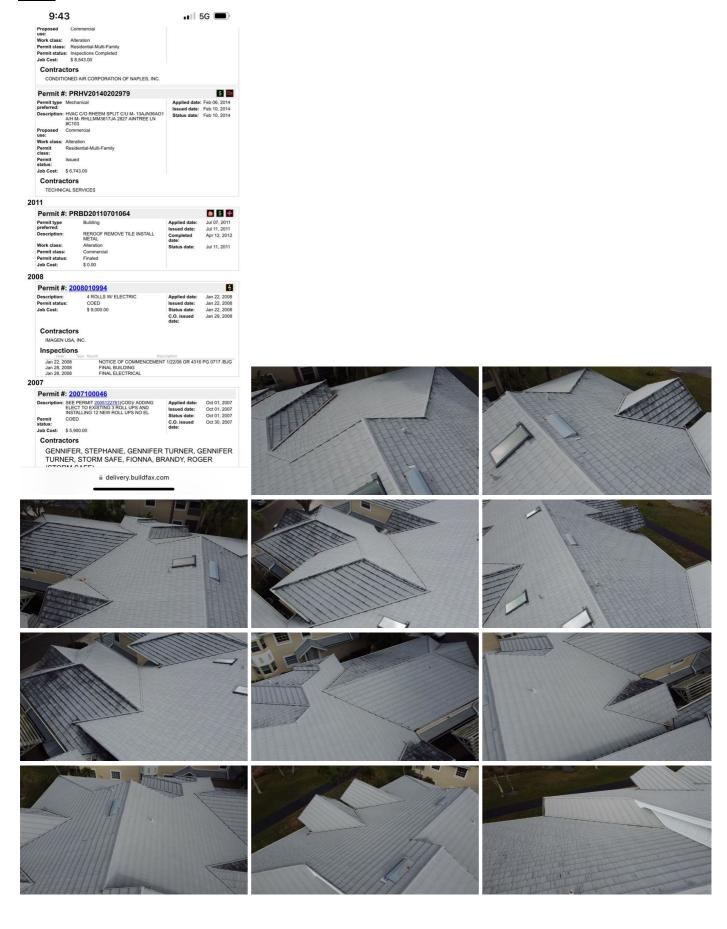

Uniform Mitigation Verification Inspection Form

Maintain a copy of this form and any documentation provided with the insurance policy

Inspection Date: 02/06/2024

| Owner        | r Informa                                                                                                                                                                                                                                                                                                                                                                                                                                           | ation                                                                                                       |                                         |                                                  |                                     |                                |                            |
|--------------|-----------------------------------------------------------------------------------------------------------------------------------------------------------------------------------------------------------------------------------------------------------------------------------------------------------------------------------------------------------------------------------------------------------------------------------------------------|-------------------------------------------------------------------------------------------------------------|-----------------------------------------|--------------------------------------------------|-------------------------------------|--------------------------------|----------------------------|
| Owner        | Name:                                                                                                                                                                                                                                                                                                                                                                                                                                               | Steeplechase Condo                                                                                          |                                         |                                                  | Contact Pers                        | on: Steeplech:                 | ase Condo                  |
| Addre        | ss:                                                                                                                                                                                                                                                                                                                                                                                                                                                 | 2827 Aintree Lane, Bldg                                                                                     | C                                       |                                                  | Home Phone                          | •                              |                            |
| City:        |                                                                                                                                                                                                                                                                                                                                                                                                                                                     | Naples                                                                                                      | Zip: 34112                              |                                                  | Work Phone:                         |                                |                            |
| Count        | y:                                                                                                                                                                                                                                                                                                                                                                                                                                                  | Collier County                                                                                              |                                         |                                                  | Cell Phone:                         |                                |                            |
| Insura       | nce Comp                                                                                                                                                                                                                                                                                                                                                                                                                                            | pany:                                                                                                       |                                         |                                                  | Policy #:                           |                                |                            |
| Year o       | f Home:                                                                                                                                                                                                                                                                                                                                                                                                                                             | 1991                                                                                                        | # of Stories: 2                         |                                                  | Email:                              |                                |                            |
| accom        | pany this                                                                                                                                                                                                                                                                                                                                                                                                                                           | cumentation used in valid<br>s form. At least one photog<br>nsurer may ask additiona                        | graph must accompan                     | y this form to validat                           | e each attribu                      | ite marked in                  |                            |
|              |                                                                                                                                                                                                                                                                                                                                                                                                                                                     | de: Was the structure built to HVHZ (Miami-Dade or E                                                        |                                         |                                                  |                                     |                                | or homes                   |
|              |                                                                                                                                                                                                                                                                                                                                                                                                                                                     | in compliance with the FE ate after 3/1/2002: Building                                                      |                                         |                                                  |                                     |                                | it application             |
|              | 1996 pr                                                                                                                                                                                                                                                                                                                                                                                                                                             | he HVHZ Only: Built in co<br>covide a permit application<br>/YYYY)///                                       | with a date after 9/1/1                 | 3C-94: Year Built<br>994: Building Permit        | For h<br>Application D              | omes built in 1<br>ate         | 1994, 1995, an             |
| <b>~</b>     |                                                                                                                                                                                                                                                                                                                                                                                                                                                     | nown or does not meet the                                                                                   |                                         | r "A" or "B"                                     |                                     |                                |                            |
| nur          | mber OR                                                                                                                                                                                                                                                                                                                                                                                                                                             | ings: Select all roof covering Year of Original Installation vering identified.                             |                                         |                                                  |                                     |                                |                            |
|              | 2.1 Roof (                                                                                                                                                                                                                                                                                                                                                                                                                                          | Covering Type                                                                                               | Permit Application Date                 | FBC or MDC<br>Product Approval                   | ¥                                   | Installation or<br>Replacement | Provided for<br>Compliance |
|              | ☐ 1. Asp                                                                                                                                                                                                                                                                                                                                                                                                                                            | shalt/Fiberglass Shingle                                                                                    | //                                      |                                                  |                                     |                                |                            |
|              |                                                                                                                                                                                                                                                                                                                                                                                                                                                     | ncrete/Clay Tile                                                                                            | //                                      |                                                  |                                     |                                |                            |
|              | 3. Me                                                                                                                                                                                                                                                                                                                                                                                                                                               | tal                                                                                                         | <u>07/07/2011</u>                       | PRBD20110701064                                  |                                     | 2011                           |                            |
|              | 4. Bui                                                                                                                                                                                                                                                                                                                                                                                                                                              | lt Up                                                                                                       | //                                      | -                                                |                                     |                                |                            |
|              | ☐ 5. Me                                                                                                                                                                                                                                                                                                                                                                                                                                             | mbrane                                                                                                      | //                                      | -                                                |                                     |                                |                            |
|              | ☐ 6. Oth                                                                                                                                                                                                                                                                                                                                                                                                                                            | er                                                                                                          | //                                      | -                                                |                                     |                                |                            |
| $\checkmark$ |                                                                                                                                                                                                                                                                                                                                                                                                                                                     | oof coverings listed above<br>tion OR have a roofing per                                                    |                                         |                                                  |                                     | -                              |                            |
|              |                                                                                                                                                                                                                                                                                                                                                                                                                                                     | oof coverings have a Miam permit application after 9/                                                       |                                         |                                                  |                                     |                                |                            |
|              | C. One                                                                                                                                                                                                                                                                                                                                                                                                                                              | or more roof coverings do r                                                                                 | not meet the requireme                  | nts of Answer "A" or "                           | В".                                 |                                |                            |
|              | D. No ro                                                                                                                                                                                                                                                                                                                                                                                                                                            | oof coverings meet the requ                                                                                 | irements of Answer "A                   | a" or "B".                                       |                                     |                                |                            |
| 3. <b>Ro</b> | of Deck A                                                                                                                                                                                                                                                                                                                                                                                                                                           | Attachment: What is the we                                                                                  | eakest form of roof decl                | k attachment?                                    |                                     |                                |                            |
|              | A. Plywood/Oriented strand board (OSB) roof sheathing attached to the roof truss/rafter (spaced a maximum of 24" inches o.c.) by staples or 6d nails spaced at 6" along the edge and 12" in the fieldOR- Batten decking supporting wood shakes or wood shinglesOR- Any system of screws, nails, adhesives, other deck fastening system or truss/rafter spacing that has an equivalent mean uplift less than that required for Options B or C below. |                                                                                                             |                                         |                                                  |                                     |                                |                            |
|              |                                                                                                                                                                                                                                                                                                                                                                                                                                                     |                                                                                                             |                                         |                                                  |                                     |                                |                            |
| <b>Y</b>     | maximu<br>lumber/                                                                                                                                                                                                                                                                                                                                                                                                                                   | rood/OSB roof sheathing warm of 24"inches o.c.) by 8d<br>Tongue & Groove decking<br>n 6 inches in width)OR- | common nails spaced with a minimum of 2 | a maximum of 6" inch<br>nails per board (or 1 na | nes in the field<br>ail per board i | OR- Dimens<br>feach board is   | ional<br>equal to or       |
| Inspe        | ectors Init                                                                                                                                                                                                                                                                                                                                                                                                                                         | ials MM Pro                                                                                                 | operty Address                          | 2827 Aintree Lane, Bldg                          | C , Naples, FI                      | 34112                          | _                          |
| _            |                                                                                                                                                                                                                                                                                                                                                                                                                                                     | ion form is valid for up to                                                                                 |                                         |                                                  |                                     |                                | -<br>cture or              |
| inacc        | uracies fo                                                                                                                                                                                                                                                                                                                                                                                                                                          | ound on the form.<br>(Rev. 01/12) Adopted by Ri                                                             |                                         | a no material changes                            | nave pecii illa                     | Page 1 of                      |                            |