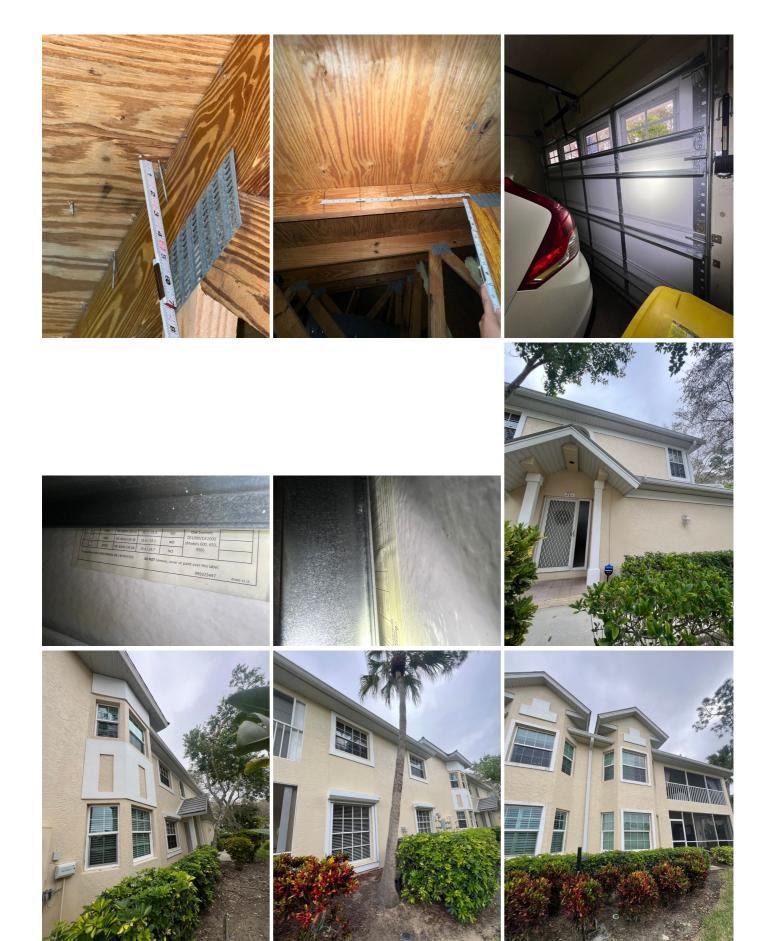

|    |              | in the field                                                                   | n the field or has a mean uplift resistance of at least 182 psf.                                                                                                                                                                                                                                                                                                                                                                                                                                                                                                                                                                                                                                                                                                                                                                                                                                                                       |                |  |  |  |  |  |  |
|----|--------------|--------------------------------------------------------------------------------|----------------------------------------------------------------------------------------------------------------------------------------------------------------------------------------------------------------------------------------------------------------------------------------------------------------------------------------------------------------------------------------------------------------------------------------------------------------------------------------------------------------------------------------------------------------------------------------------------------------------------------------------------------------------------------------------------------------------------------------------------------------------------------------------------------------------------------------------------------------------------------------------------------------------------------------|----------------|--|--|--|--|--|--|
|    |              | D. Reinford                                                                    | D. Reinforced Concrete Roof Deck.                                                                                                                                                                                                                                                                                                                                                                                                                                                                                                                                                                                                                                                                                                                                                                                                                                                                                                      |                |  |  |  |  |  |  |
|    |              | E. Other:                                                                      | . Other:                                                                                                                                                                                                                                                                                                                                                                                                                                                                                                                                                                                                                                                                                                                                                                                                                                                                                                                               |                |  |  |  |  |  |  |
|    |              | F. Unknow                                                                      | F. Unknown or unidentified.                                                                                                                                                                                                                                                                                                                                                                                                                                                                                                                                                                                                                                                                                                                                                                                                                                                                                                            |                |  |  |  |  |  |  |
|    |              | G. No attic                                                                    | access.                                                                                                                                                                                                                                                                                                                                                                                                                                                                                                                                                                                                                                                                                                                                                                                                                                                                                                                                |                |  |  |  |  |  |  |
| 4. |              |                                                                                | Attachment: What is the <u>WEAKEST</u> roof to wall connection? (Do not include attachment of hip/varethe inside or outside corner of the roof in determination of WEAKEST type)                                                                                                                                                                                                                                                                                                                                                                                                                                                                                                                                                                                                                                                                                                                                                       | alley jacks    |  |  |  |  |  |  |
|    |              | A. Toe Nai                                                                     | ils                                                                                                                                                                                                                                                                                                                                                                                                                                                                                                                                                                                                                                                                                                                                                                                                                                                                                                                                    |                |  |  |  |  |  |  |
|    |              |                                                                                | Truss/rafter anchored to top plate of wall using nails driven at an angle through the truss/rafter an the top plate of the wall, or                                                                                                                                                                                                                                                                                                                                                                                                                                                                                                                                                                                                                                                                                                                                                                                                    | d attached to  |  |  |  |  |  |  |
|    |              |                                                                                | Metal connectors that do not meet the minimal conditions or requirements of B, C, or D                                                                                                                                                                                                                                                                                                                                                                                                                                                                                                                                                                                                                                                                                                                                                                                                                                                 |                |  |  |  |  |  |  |
|    | Mi           | nimal cond                                                                     | litions to qualify for categories B, C, or D. All visible metal connectors are:                                                                                                                                                                                                                                                                                                                                                                                                                                                                                                                                                                                                                                                                                                                                                                                                                                                        |                |  |  |  |  |  |  |
|    |              | Secured to truss/rafter with a minimum of three (3) nails, and                 |                                                                                                                                                                                                                                                                                                                                                                                                                                                                                                                                                                                                                                                                                                                                                                                                                                                                                                                                        |                |  |  |  |  |  |  |
|    |              | <b>~</b>                                                                       | Attached to the wall top plate of the wall framing, or embedded in the bond beam, with less than a from the blocking or truss/rafter <b>and</b> blocked no more than 1.5" of the truss/rafter, <b>and</b> free of visit corrosion.                                                                                                                                                                                                                                                                                                                                                                                                                                                                                                                                                                                                                                                                                                     |                |  |  |  |  |  |  |
|    |              | B. Clips                                                                       |                                                                                                                                                                                                                                                                                                                                                                                                                                                                                                                                                                                                                                                                                                                                                                                                                                                                                                                                        |                |  |  |  |  |  |  |
|    |              |                                                                                | Metal connectors that do not wrap over the top of the truss/rafter, or                                                                                                                                                                                                                                                                                                                                                                                                                                                                                                                                                                                                                                                                                                                                                                                                                                                                 |                |  |  |  |  |  |  |
|    |              |                                                                                | Metal connectors with a minimum of 1 strap that wraps over the top of the truss/rafter and does no nail position requirements of C or D, but is secured with a minimum of 3 nails.                                                                                                                                                                                                                                                                                                                                                                                                                                                                                                                                                                                                                                                                                                                                                     | ot meet the    |  |  |  |  |  |  |
|    | ✓            | C. Single V                                                                    | Wraps                                                                                                                                                                                                                                                                                                                                                                                                                                                                                                                                                                                                                                                                                                                                                                                                                                                                                                                                  |                |  |  |  |  |  |  |
|    |              |                                                                                | Metal connectors consisting of a single strap that wraps over the top of the truss/rafter and is secu minimum of 2 nails on the front side and a minimum of 1 nail on the opposing side.                                                                                                                                                                                                                                                                                                                                                                                                                                                                                                                                                                                                                                                                                                                                               | red with a     |  |  |  |  |  |  |
|    |              | D. Double                                                                      | ouble Wraps                                                                                                                                                                                                                                                                                                                                                                                                                                                                                                                                                                                                                                                                                                                                                                                                                                                                                                                            |                |  |  |  |  |  |  |
|    |              |                                                                                | Metal Connectors consisting of 2 separate straps that are attached to the wall frame, or embedded beam, on either side of the truss/rafter where each strap wraps over the top of the truss/rafter and is a minimum of 2 nails on the front side, and a minimum of 1 nail on the opposing side, <b>or</b>                                                                                                                                                                                                                                                                                                                                                                                                                                                                                                                                                                                                                              |                |  |  |  |  |  |  |
|    |              |                                                                                | Metal connectors consisting of a single strap that wraps over the top of the truss/rafter, is secured both sides, and is secured to the top plate with a minimum of three nails on each side.                                                                                                                                                                                                                                                                                                                                                                                                                                                                                                                                                                                                                                                                                                                                          | to the wall on |  |  |  |  |  |  |
|    |              | E. Structural Anchor bolts structurally connected or reinforced concrete roof. |                                                                                                                                                                                                                                                                                                                                                                                                                                                                                                                                                                                                                                                                                                                                                                                                                                                                                                                                        |                |  |  |  |  |  |  |
|    |              | F. Other                                                                       |                                                                                                                                                                                                                                                                                                                                                                                                                                                                                                                                                                                                                                                                                                                                                                                                                                                                                                                                        |                |  |  |  |  |  |  |
|    |              | G. Unknown or unidentified                                                     |                                                                                                                                                                                                                                                                                                                                                                                                                                                                                                                                                                                                                                                                                                                                                                                                                                                                                                                                        |                |  |  |  |  |  |  |
|    |              | H. No attic                                                                    | access                                                                                                                                                                                                                                                                                                                                                                                                                                                                                                                                                                                                                                                                                                                                                                                                                                                                                                                                 |                |  |  |  |  |  |  |
| 5. | wal          |                                                                                | <u>y:</u> What is the roof shape? (Do not consider roofs of porches or carports that are attached only to the structure over unenclosed space in the determination of roof perimeter or roof area for roof geometry.)                                                                                                                                                                                                                                                                                                                                                                                                                                                                                                                                                                                                                                                                                                                  |                |  |  |  |  |  |  |
|    | V            | A. Hip Ro                                                                      | Hip roof with no other roof shapes greater than 10% of the total roof system perimeterfeet; Total roof system perimeter:feet; Total roof system perimeter: |                |  |  |  |  |  |  |
|    |              | B. Flat Ro                                                                     | Roof on a building with 5 or more units where at least 90% of the main roof area has roof slope of less than 2:12. Roof area with slope less than 2:12 sq ft; Total rarea sq ft                                                                                                                                                                                                                                                                                                                                                                                                                                                                                                                                                                                                                                                                                                                                                        |                |  |  |  |  |  |  |
|    |              | C. Other R                                                                     | •                                                                                                                                                                                                                                                                                                                                                                                                                                                                                                                                                                                                                                                                                                                                                                                                                                                                                                                                      |                |  |  |  |  |  |  |
| 6  | Saa          | ondowy Wo                                                                      | tow Desigtance (SWD) (standard underlayments or hot manned falts do not qualify as an SWD)                                                                                                                                                                                                                                                                                                                                                                                                                                                                                                                                                                                                                                                                                                                                                                                                                                             |                |  |  |  |  |  |  |
| 0. |              | •                                                                              | ter Resistance (SWR): (standard underlayments or hot-mopped felts do not qualify as an SWR)                                                                                                                                                                                                                                                                                                                                                                                                                                                                                                                                                                                                                                                                                                                                                                                                                                            | liad dimaatly  |  |  |  |  |  |  |
|    |              | to the s                                                                       | also called Sealed Roof Deck) Self-adhering polymer modified-bitumen roofing underlayment apposheathing or foam adhesive SWR barrier (not foamed-on insulation) applied as a supplemental meaning from water intrusion in the event of roof covering loss.                                                                                                                                                                                                                                                                                                                                                                                                                                                                                                                                                                                                                                                                             |                |  |  |  |  |  |  |
|    |              | B. No SW                                                                       | TR.                                                                                                                                                                                                                                                                                                                                                                                                                                                                                                                                                                                                                                                                                                                                                                                                                                                                                                                                    |                |  |  |  |  |  |  |
|    | $\checkmark$ | C. Unkno                                                                       | wn or undetermined.                                                                                                                                                                                                                                                                                                                                                                                                                                                                                                                                                                                                                                                                                                                                                                                                                                                                                                                    |                |  |  |  |  |  |  |
|    |              |                                                                                |                                                                                                                                                                                                                                                                                                                                                                                                                                                                                                                                                                                                                                                                                                                                                                                                                                                                                                                                        |                |  |  |  |  |  |  |
| I  | nspe         | ctors Initials                                                                 | s MM Property Address 2827 Aintree Lane, Bldg C , Naples, FL 34112                                                                                                                                                                                                                                                                                                                                                                                                                                                                                                                                                                                                                                                                                                                                                                                                                                                                     |                |  |  |  |  |  |  |

spacing that is shown to have an equivalent or greater resistance than 8d common nails spaced a maximum of 6 inches

This verification form is valid for up to five (5) years provided no material changes have been made to the structure or inaccuracies found on the form.