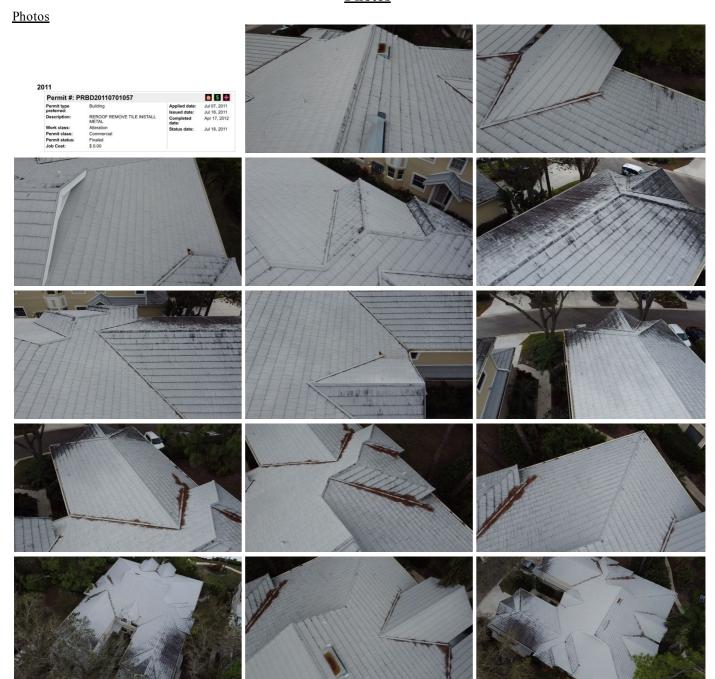

Uniform Mitigation Verification Inspection Form

Maintain a copy of this form and any documentation provided with the insurance policy

Inspection Date: 02/06/2024

| Owner        | Informat                    | tion                                                                                                                |                                                                           |                                                                          |                                     |                                |                            |
|--------------|-----------------------------|---------------------------------------------------------------------------------------------------------------------|---------------------------------------------------------------------------|--------------------------------------------------------------------------|-------------------------------------|--------------------------------|----------------------------|
| Owner l      | Name:                       | Steeplechase Condo                                                                                                  |                                                                           |                                                                          | Contact Pers                        | on: Steeplech:                 | ase Condo                  |
| Address      | s:                          | 2806 Aintree Lane, Bldg                                                                                             | Н                                                                         |                                                                          | Home Phone                          | :                              |                            |
| City:        |                             | Naples                                                                                                              | Zip: 34112                                                                |                                                                          | Work Phone:                         |                                |                            |
| County       | <b>'</b> :                  | Collier County                                                                                                      |                                                                           |                                                                          | Cell Phone:                         |                                |                            |
| Insuran      | ce Compa                    | any:                                                                                                                |                                                                           |                                                                          | Policy #:                           |                                |                            |
| Year of      | Home:                       | 1990                                                                                                                | # of Stories: 2                                                           |                                                                          | Email:                              |                                |                            |
| accomp       | oany this                   | umentation used in valid<br>form. At least one photog<br>surer may ask additiona                                    | graph must accompan                                                       | y this form to validat                                                   | e each attribu                      | ıte marked in                  |                            |
|              |                             | le: Was the structure built<br>HVHZ (Miami-Dade or E                                                                |                                                                           |                                                                          |                                     |                                | or homes                   |
|              |                             | In compliance with the FE te after 3/1/2002: Buildin                                                                |                                                                           |                                                                          |                                     |                                | it application             |
|              | 1996 pro                    | e HVHZ Only: Built in co<br>vide a permit application                                                               | with a date after 9/1/1                                                   | 3C-94: Year Built<br>994: Building Permit                                | For h<br>Application D              | omes built in 1<br>Pate        | 1994, 1995, ar             |
| $\checkmark$ |                             | own or does not meet the                                                                                            |                                                                           | r "A" or "B"                                                             |                                     |                                |                            |
| num          | ber OR Y                    | ngs: Select all roof covering around the sear of Original Installation ering identified.                            | 0 11                                                                      |                                                                          |                                     |                                | 1 1                        |
|              | 2.1 Roof Co                 | overing Type                                                                                                        | Permit Application Date                                                   | FBC or MDC<br>Product Approval                                           | ¥                                   | Installation or<br>Replacement | Provided for<br>Compliance |
|              | 1. Aspha                    | alt/Fiberglass Shingle                                                                                              | //                                                                        | -                                                                        |                                     |                                |                            |
|              | 2. Conci                    | rete/Clay Tile                                                                                                      | //                                                                        |                                                                          |                                     |                                |                            |
|              | 3. Metal                    | I.                                                                                                                  | 07/07/2011                                                                | PRBD20110701057                                                          | ·                                   | 2011                           |                            |
|              | 4. Built                    | Up                                                                                                                  | //                                                                        | -                                                                        |                                     |                                |                            |
|              | 5. Meml                     | brane                                                                                                               | //                                                                        |                                                                          |                                     |                                |                            |
|              | 6. Other                    | · <u> </u>                                                                                                          | //                                                                        |                                                                          |                                     |                                |                            |
|              |                             | of coverings listed above<br>on OR have a roofing per                                                               |                                                                           |                                                                          |                                     | -                              |                            |
|              |                             | of coverings have a Miam<br>permit application after 9/                                                             |                                                                           |                                                                          |                                     |                                |                            |
|              | C. One of                   | r more roof coverings do r                                                                                          | not meet the requireme                                                    | nts of Answer "A" or "                                                   | В".                                 |                                |                            |
|              | D. No roo                   | of coverings meet the requ                                                                                          | irements of Answer "A                                                     | A" or "B".                                                               |                                     |                                |                            |
| 3 Roo        | f Deck At                   | tachment: What is the we                                                                                            | akest form of roof dec                                                    | k attachment?                                                            |                                     |                                |                            |
|              | A. Plywo inches o. wood sha | od/Oriented strand board c.) by staples or 6d nails sakes or wood shinglesOl hat has an equivalent mea              | (OSB) roof sheathing a<br>paced at 6" along the<br>R- Any system of screv | attached to the roof truedge and 12" in the fiews, nails, adhesives, oth | eldOR- Batte<br>ner deck faster     | en decking sup                 | porting                    |
|              | maximur<br>screws, n        | od/OSB roof sheathing w<br>n of 24"inches o.c.) by 8d<br>ails, adhesives, other decl<br>esistance 8d nails spaced a | common nails spaced fastening system or to                                | a maximum of 12" incruss/rafter spacing that                             | ches in the field is shown to h     | ldOR- Any sy<br>ave an equival | stem of<br>ent or          |
|              | maximur<br>lumber/T         | od/OSB roof sheathing w<br>n of 24"inches o.c.) by 8d<br>Congue & Groove decking<br>6 inches in width)OR-           | common nails spaced with a minimum of 2                                   | a maximum of 6" inch<br>nails per board (or 1 na                         | nes in the field<br>ail per board i | lOR- Dimens<br>f each board is | ional<br>equal to or       |
| Inspec       | ctors Initia                | als MM Pro                                                                                                          | operty Address                                                            | 2806 Aintree Lane, Bld                                                   | g H, Naples, Fl                     | L 34112                        | _                          |
| -            |                             |                                                                                                                     |                                                                           |                                                                          |                                     |                                | eturo er                   |
| inaccu       | racies fou                  | on form is valid for up to<br>and on the form.<br>Rev. 01/12) Adopted by Ru                                         |                                                                           | и по material changes                                                    | nave been ma                        | Page 1 of                      |                            |

## **Photos**

 Inspectors Initials
 MM
 Property Address
 2806 Aintree Lane, Bldg H, Naples, FL 34112

<sup>\*</sup>This verification form is valid for up to five (5) years provided no material changes have been made to the structure or inaccuracies found on the form.