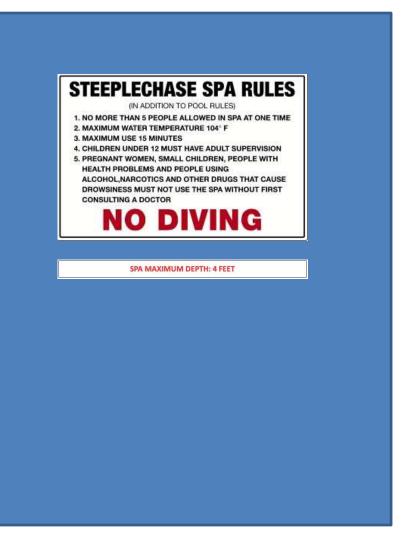

L WATER 5. NO GLASS OR ANIMALS ARE PERMITTED IN THE FENCED POOL AREA. NO FOOD OR DRINK PERMITTED WITHIN 4 FEET OF POOL 7. COMMERCIALLY BOTTED WATER IN PLASTIC BOTTLES IS ALLOWED ON THE POOL WET DECK FOR POOL PATRON HYDRATION 8. THE POOL, DECK & CLUBHOUSE ARE FOR EXCLUSIVE USE BY **RESIDENTS, LESSEES & THEIR GUESTS** 9. CHILDREN UNDER 12 MUST HAVE ADULT SUPERVISION 10. CHILDREN NOT POTTY-TRAINED MUST WEAR SWIM DIAPERS 11. NO JUMPING INTO THE POOL AND NO RUNNING ON THE DECK 12. NOTHING MAY BE TOSSED IN THE POOL OR WITHIN THE FENCED AREA. 13. NOODLES ARE THE ONLY ITEMS ALLOWED IN THE POOL 14. USE AUDIO DEVICES ONLY WITH EARPHONES OR HEADSETS 15. NO SMOKING IN THE POOL AREA OR CLUBHOUSE

POOL FURNITURE AND UMBRELLAS MUST BE RETURNED TO ORIGINAL POSITIONS AFTER USE

POOL MAXIMUM DEPTH: 5 FEET